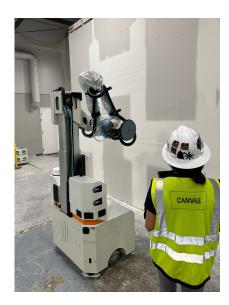

## **Increased Safety**

70% repetitive motion reduction, reduced work at height, 99% of dust captured.