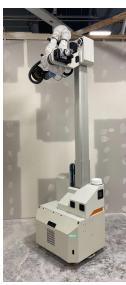

#### **Compact**

Boasting an impressively compact design, measuring just 30"x 34.5" and weighing 1200 lbs.