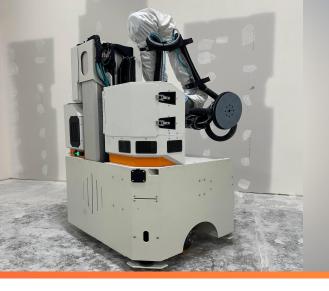

#### **Compact**

Boasting an impressively compact design, measuring just 30"x 34.5" and weighing 1200 lbs.

## **Easy Positioning**

All wheel steering makes it a breeze to position and maneuver in tight spaces.